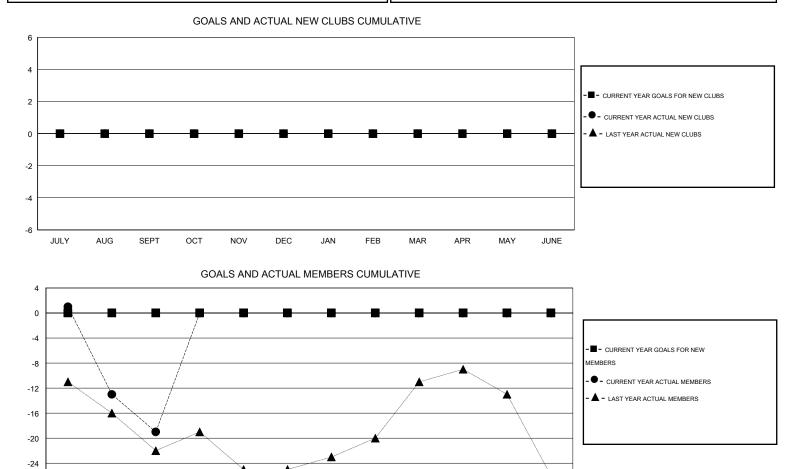

## Judy Hankom GMT.

| GMT: Judy Hankom LOCATION SOUTH DAKOTA |                  |                   |                  |                  |                       |                    |                                     |                    | GMT CA 1         |  |  |
|----------------------------------------|------------------|-------------------|------------------|------------------|-----------------------|--------------------|-------------------------------------|--------------------|------------------|--|--|
|                                        |                  | Clubs             |                  |                  | Members               |                    |                                     |                    |                  |  |  |
|                                        | RESU             | LTS FOR 2014-2015 |                  |                  | RESULTS FOR 2014-2015 |                    |                                     |                    |                  |  |  |
| QUARTER                                | NEW CLUB<br>GOAL | NEW CLUBS         | DROPPED<br>CLUBS | NET<br>GAIN/LOSS | QUARTER               | NEW MEMBER<br>GOAL | CHARTER AND<br>NEW MEMBERS<br>ADDED | DROPPED<br>MEMBERS | NET<br>GAIN/LOSS |  |  |
| JULY/AUG/SEPT                          | 0                | 0                 | 0                | 0                | JULY/AUG/SEPT         | 0                  | 23                                  | 42                 | -19              |  |  |
| OCT/NOV/DEC                            | 0                | 0                 | 0                | 0                | OCT/NOV/DEC           | 0                  | 0                                   | 0                  | 0                |  |  |
| JAN/FEB/MAR                            | 0                | 0                 | 0                | 0                | JAN/FEB/MAR           | 0                  | 0                                   | 0                  | 0                |  |  |
| APR/MAY/JUNE                           | 0                | 0                 | 0                | 0                | APR/MAY/JUNE          | 0                  | 0                                   | 0                  | 0                |  |  |

-28 JULY AUG SEPT OCT DEC JAN FEB APR JUNE NOV MAR MAY

\*

 $\mathbf{A}$ 

| DROPPED CLUBS: 0 |    | 9 CLUBS OF 49 ADDED 1 OR MORE | GENDER DISTRIBUTION   |                |     |
|------------------|----|-------------------------------|-----------------------|----------------|-----|
|                  |    | NEW MEMBERS                   | MALE                  | 1,041 (73.93%) |     |
| DROPPED MEMBERS  |    |                               | FEMALE                | 367 (26.07%)   |     |
| DECEASED         | 4  | CLICK HERE FOR HEALTH         |                       |                |     |
| CLUB CANCELLED   | 0  | ASSESSMENT DATA               | FAMILY UNIT MEMBERS   |                | 203 |
| OTHER            | 38 |                               | HEAD OF HOUSEHOLD     |                | 101 |
| TOTAL            | 42 |                               | NON-HEAD OF HOUSEHOLI | )              | 102 |
|                  |    |                               |                       |                |     |